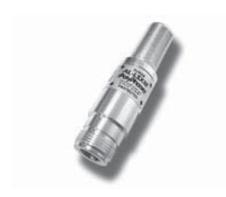

## Lightning Arrestor for Bluewave Antenna Series

Patented protection for single or multi-channel transmitters and/or receivers. One of the industry's BEST RF performance, fully weatherized, compact integrated connector housing, Industry's lowest throughput energy, maintenance free, and multi-strike compatible for 2.0-6.0 GHz. Weatherproof when installed.