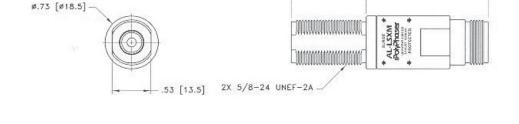

2.72 [69.1]

1.04 [26.3]

## **Technical Data**

| Application:<br>DC Blocked RF      |
|------------------------------------|
| Maximum Power:<br>10 watts         |
| Unit Impedance:<br>50 Ω            |
| Thoroughput Energy:<br>≤ 0.5000 μJ |
| Connector:<br>NF to NF             |
| Mounting:<br>Bulkhead              |